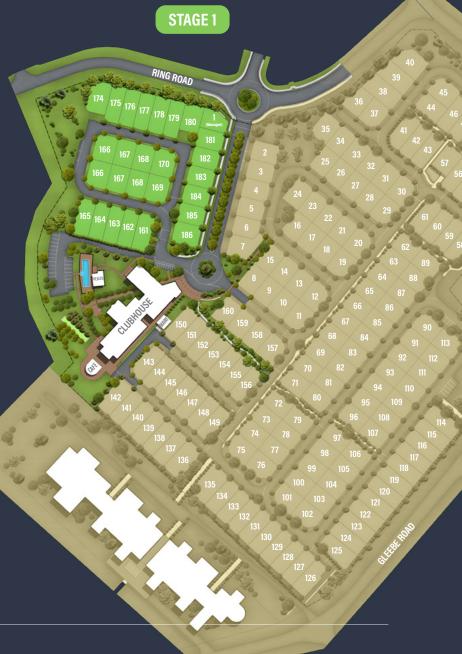

Noble Life New Norfolk will ultimately encompass more than 240 residences, with homeowners able to choose from multiple different designs and building facades, three internal colour schemes and a range of aspects.

Noble Life New Norfolk will ultimately encompass more than 240 residences with homeowners able to choose from different designs, building facades, and a range of aspects. The lush landscaping and architecturally designed homes lead the way in spacious luxury.