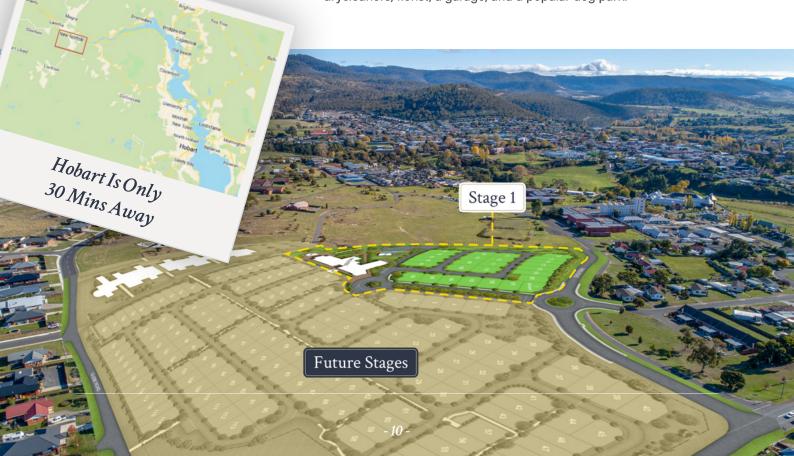

# Welcome to Noble Life New Norfolk

Nestled in enchanting and history-rich New Norfolk, Noble Life sets a vibrant new pace in lavish over 50s resort-style living.

Spanning more than 9.5 hectares, this gated and secure residential estate fuses 5-star facilities, including a Clubhouse and Wellness Pavilion, lush landscaping and architecturally designed homes to lead the way in spacious luxury.

Family and fur baby friendly – and just 30 minutes from Hobart CBD – Noble Life New Norfolk is where over 50s downsize their homes and upsize their lifestyle. With the stunning Derwent Valley as its captivating backdrop and an enviable list of life-enhancing facilities, Noble Life New Norfolk is both a peaceful sanctuary and an energised in-house resort where staying social is simple, staying well is natural and staying young is essential!

Noble Life New Norfolk will ultimately encompass more than 240 residences, with homeowners able to choose from multiple different designs and building facades, three internal colour schemes and a range of aspects.

#### Location

Tucked in the heart of the Derwent Valley's spectacular and serene countryside – and only 30 minutes from Hobart CBD – New Norfolk, one of Tasmania's oldest towns, is renowned for its quaint charm.