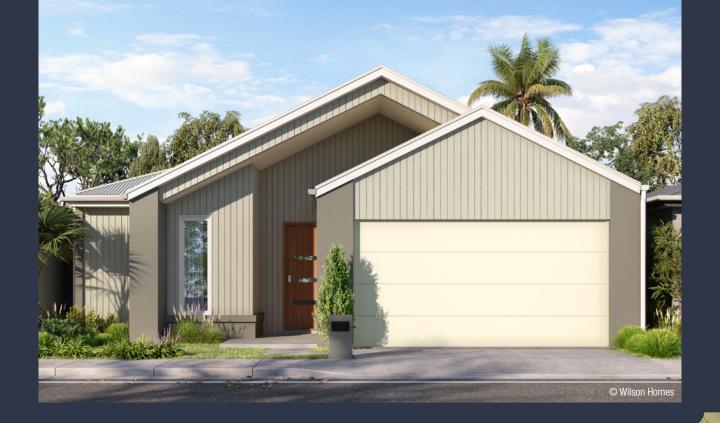

# Architecturally Designed Homes

The architecturally designed homes are built on independent housing lots, with no common walls. Bringing together the finest materials, all are constructed with reinforced concrete pads, strong steel frames, fibre cement walls, and Colorbond roofing.

As you would expect from these high-quality offerings, they also have excellent sound proofing, insulation and comply with the new bushfire ratings. Everything has been thought of for you, so that you can enjoy a safe, comfortable, and relaxing environment to call home.